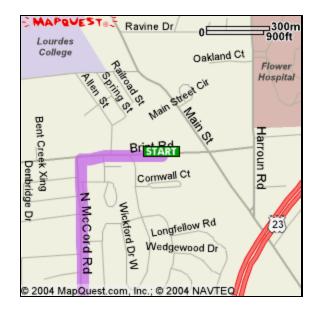

Send To Printer Back To Directions

Start: 6517 Brint Rd Sylvania, OH 43560-3114 US

End: 2629 Centennial Rd

> Toledo, OH 43617-1826 US

Distance: 4.79 miles

**Total Estimated Time:** 9 minutes

## Click here to Discover What's New in 2004

| Directions   |    |                                                        | Distance  |
|--------------|----|--------------------------------------------------------|-----------|
| START        | 1. | Start out going WEST on BRINT RD toward WICKFORD DR E. | 0.2 miles |
| <del>•</del> | 2. | Turn LEFT onto N MCCORD RD.                            | 2.0 miles |
| <b>( )</b>   | 3. | Turn RIGHT onto W CENTRAL AVE/US-20/OH-120.            | 2.0 miles |
| <del>•</del> | 4. | Turn LEFT onto CENTENNIAL RD.                          | 0.4 miles |