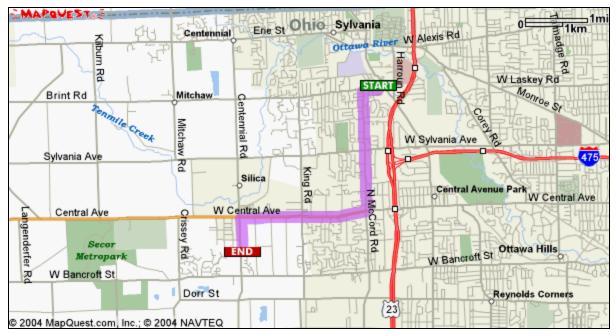

Send To Printer Back To Directions

Start: 6517 Brint Rd Sylvania, OH 43560-3114 US

End: 2629 Centennial Rd

> Toledo, OH 43617-1826 US

Distance: 4.79 miles

**Total Estimated Time:** 9 minutes

## Click here to Discover What's New in 2004

| Directions   |    |                                                        | Distance  |
|--------------|----|--------------------------------------------------------|-----------|
| START        | 1. | Start out going WEST on BRINT RD toward WICKFORD DR E. | 0.2 miles |
| <del>•</del> | 2. | Turn LEFT onto N MCCORD RD.                            | 2.0 miles |
| <b>( )</b>   | 3. | Turn RIGHT onto W CENTRAL AVE/US-20/OH-120.            | 2.0 miles |
| <del>•</del> | 4. | Turn LEFT onto CENTENNIAL RD.                          | 0.4 miles |