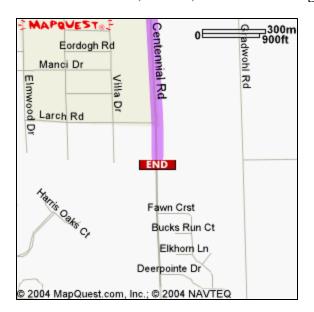

Send To Printer Back To Directions

Start: 6517 Brint Rd Sylvania, OH 43560-3114 US

End: 2629 Centennial Rd

> Toledo, OH 43617-1826 US

Distance: 4.79 miles

**Total Estimated Time:** 9 minutes

## Click here to Discover What's New in 2004

| Directions   |    |                                                        | Distance  |
|--------------|----|--------------------------------------------------------|-----------|
| START        | 1. | Start out going WEST on BRINT RD toward WICKFORD DR E. | 0.2 miles |
| <del>•</del> | 2. | Turn LEFT onto N MCCORD RD.                            | 2.0 miles |
| <b>( )</b>   | 3. | Turn RIGHT onto W CENTRAL AVE/US-20/OH-120.            | 2.0 miles |
| <del>•</del> | 4. | Turn LEFT onto CENTENNIAL RD.                          | 0.4 miles |

## End at 2629 Centennial Rd, Toledo, OH 43617-1826 US

6517 Brint Rd

Sylvania, OH 43560-3114 US End: 2629 Centennial Rd Toledo, OH 43617-1826 US

| Notes: |                                                                                                                                                                                                                                                                                                                                                         |
|--------|---------------------------------------------------------------------------------------------------------------------------------------------------------------------------------------------------------------------------------------------------------------------------------------------------------------------------------------------------------|
|        | All rights reserved. Use Subject to License/Copyright These directions are informational only. No representation is made or warranty given as to their content, road conditions or route usability or expeditiousness. User assumes all risk of use. MapQuest and its suppliers assume no responsibility for any loss or delay resulting from such use. |